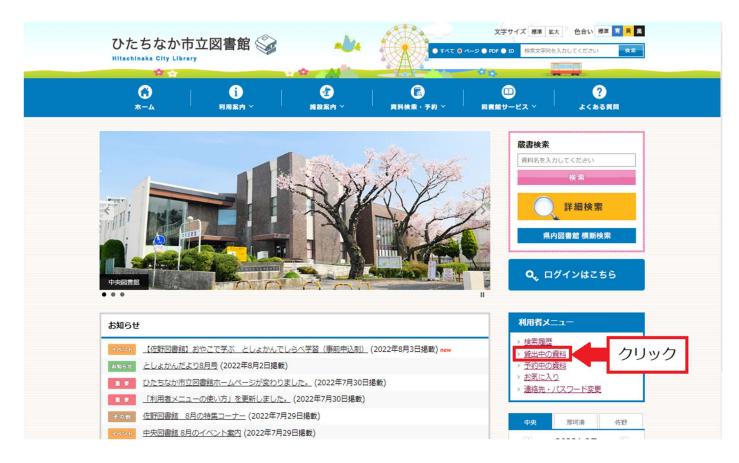

## (1) 図書館ホームページ トップ画面の「利用者メニュー」の「貸出中の資料」をクリック

## ※スマートフォンからご覧になっている方は、下に移動すると「貸出中の資料」があります。

(2) ログイン画面が表示されますので、ログインをしてください。

※すでにログインをされている人は次の(3)をご覧ください。

| ひたちなか市立図書館                                        | 色合い 標準 青 黄 黒 文字サイズ 標準 拡大 |
|---------------------------------------------------|--------------------------|
| 利用者番号、パスワードを入力して<br>さい。<br>利用者番号<br>パスワード<br>ログイン | [ログイン]ボタンを押してくだ          |