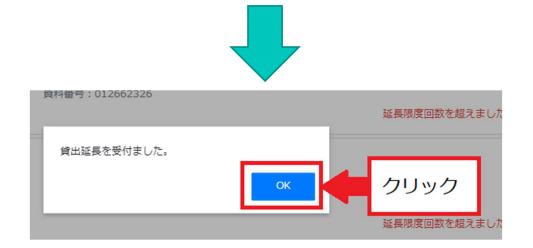

「貸出延長を受け付けました。」のメッセージの「OK」をクリックすると延長手続きは終了です。

| 資料番号:012662326                 | 延長限度回数を超えました |
|--------------------------------|--------------|
| 1件の資料を延長してよろしいですか?<br>キャンセル OK | クリック         |
|                                | 延長限度回数を超えました |