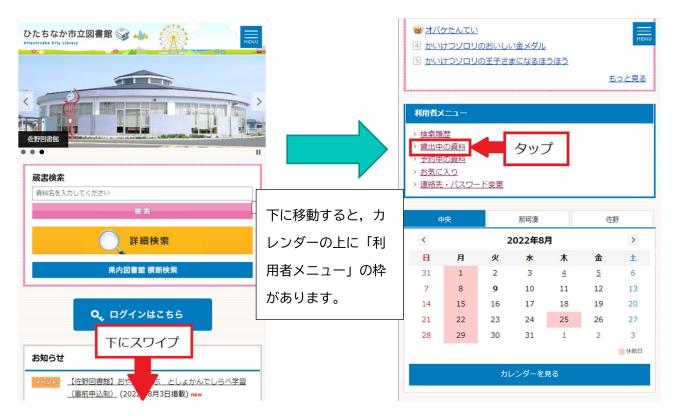

## (1) 図書館ホームページ トップ画面の「利用者メニュー」の「貸出中の資料」をクリック

## ※スマートフォンからご覧になっている方は、下に移動すると「貸出中の資料」があります。

(2) ログイン画面が表示されますので、ログインをしてください。

※すでにログインをされている人は次の(3)をご覧ください。

| ひたちなか市立図書館                                        | 色合い 標準 青 黄 黒 文字サイズ 標準 拡大 |
|---------------------------------------------------|--------------------------|
| 利用者番号、パスワードを入力して<br>さい。<br>利用者番号<br>パスワード<br>ログイン | [ログイン]ボタンを押してくだ          |